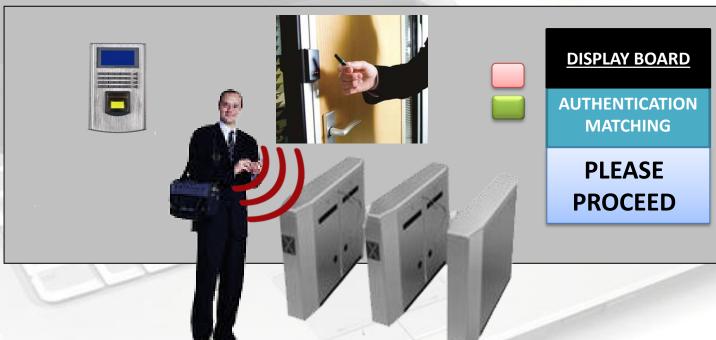

# BGIL provides solution based on RFID Smart Card Laptop Tracking System

LAPTOP TRACKING SYSTEM

Smart card chip has the same serial number (e.g.: mk23908) stored in it.

- **➢** Asset tags will be issued from BGIL software to respective employee.
- > Employee enters the facility & scan his asset tag on RFID reader.

- >If authenticated as per access database.
- ➤ Green light switched on.
- **➤ Message on Display board: Authentication matching & please proceed.**

- ➤ Red light switched on.
- **→** Message on Display board: Authentication failed & Do not proceed.

- **Employee enters the facility & punches his access card on access reader.**
- ➤ Green light switched on.
- **→ Message on Display board: Authentication matching & please proceed**