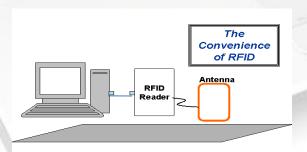

#### **BGIL** provides solution based on RFID Smart Card **Laptop Tracking System**

LAPTOP TRACKING SYSTEM

No line of sight requirement.

Long read range

Portable database

Multiple tag read/write.

Tracking people, items, and equipment in real-time.