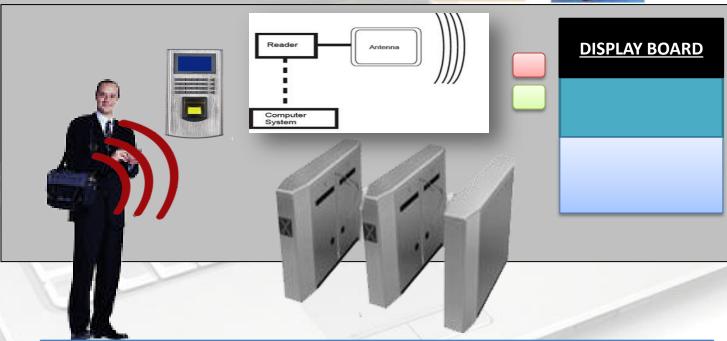

# BGIL provides solution based on RFID Smart Card Laptop Tracking System

LAPTOP TRACKING SYSTEM

Smart card chip has the same serial number (e.g.: mk23908) stored in it.

- **➢** Asset tags will be issued from BGIL software to respective employee.
- > Employee enters the facility & scan his asset tag on RFID reader.

- >If authenticated as per access database.
- ➤ Green light switched on.
- **➤ Message on Display board: Authentication matching & please proceed.**

- ➤ Red light switched on.
- **→** Message on Display board: Authentication failed & Do not proceed.

- **Employee enters the facility & punches his access card on access reader.**
- ➤ Green light switched on.
- **→ Message on Display board: Authentication matching & please proceed**