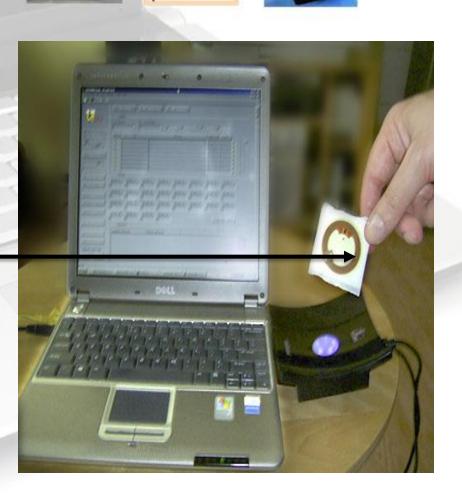

#### **BGIL** provides solution based on RFID Smart Card **Laptop Tracking System**

LAPTOP TRACKING SYSTEM

This RFID chip is embedded in the laptop with the serial number (e.g.: mk23908)

saved in the same.

# BGIL provides solution based on RFID Smart Card Laptop Tracking System

LAPTOP TRACKING SYSTEM

Smart card chip has the same serial number (e.g.: mk23908) stored in it.

- **➢** Asset tags will be issued from BGIL software to respective employee.
- > Employee enters the facility & scan his asset tag on RFID reader.