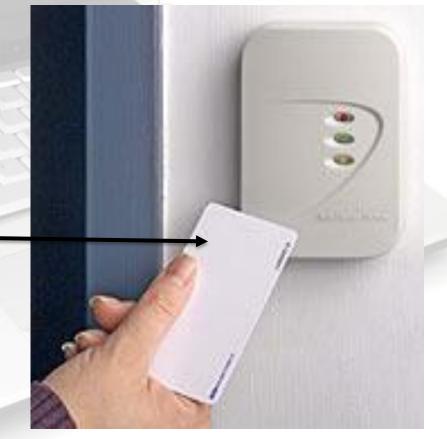

# BGIL provides solution based on RFID Smart Card Laptop Tracking System

LAPTOP TRACKING SYSTEM

Smart card chip has the same serial number (e.g.: mk23908) stored in it.

- **➢** Asset tags will be issued from BGIL software to respective employee.
- > Employee enters the facility & scan his asset tag on RFID reader.

- >If authenticated as per access database.
- ➤ Green light switched on.
- **➤ Message on Display board: Authentication matching & please proceed.**

- ➤ Red light switched on.
- **→** Message on Display board: Authentication failed & Do not proceed.