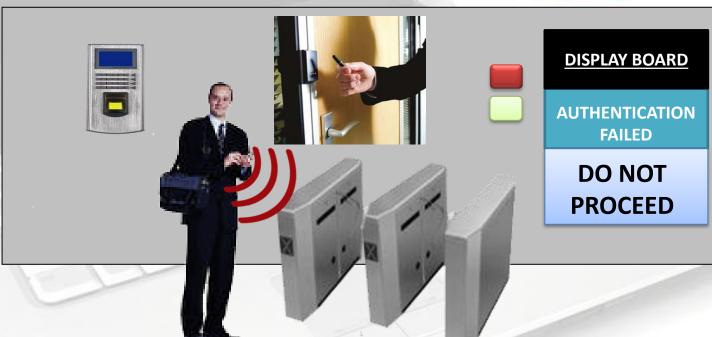

- >If authenticated as per access database.
- ➤ Green light switched on.
- **➤ Message on Display board: Authentication matching & please proceed.**

- ➤ Red light switched on.
- **→** Message on Display board: Authentication failed & Do not proceed.