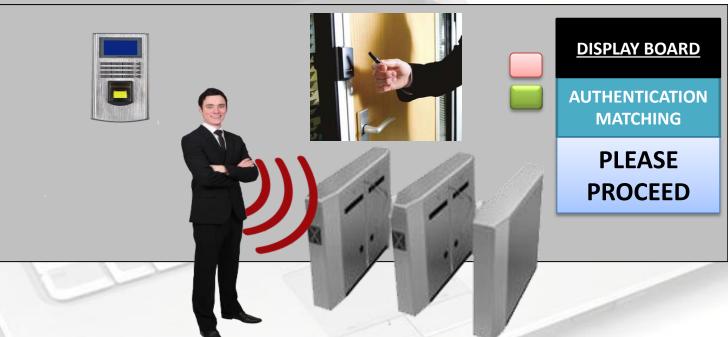

# BGIL provides solution based on RFID Smart Card Laptop Tracking System

LAPTOP TRACKING SYSTEM

Smart card chip has the same serial number (e.g.: mk23908) stored in it.

- **➢** Asset tags will be issued from BGIL software to respective employee.
- > Employee enters the facility & scan his asset tag on RFID reader.

- >If authenticated as per access database.
- ➤ Green light switched on.
- **➤ Message on Display board: Authentication matching & please proceed.**

- ➤ Red light switched on.
- **→** Message on Display board: Authentication failed & Do not proceed.

- **Employee enters the facility & punches his access card on access reader.**
- ➤ Green light switched on.
- **→ Message on Display board: Authentication matching & please proceed**